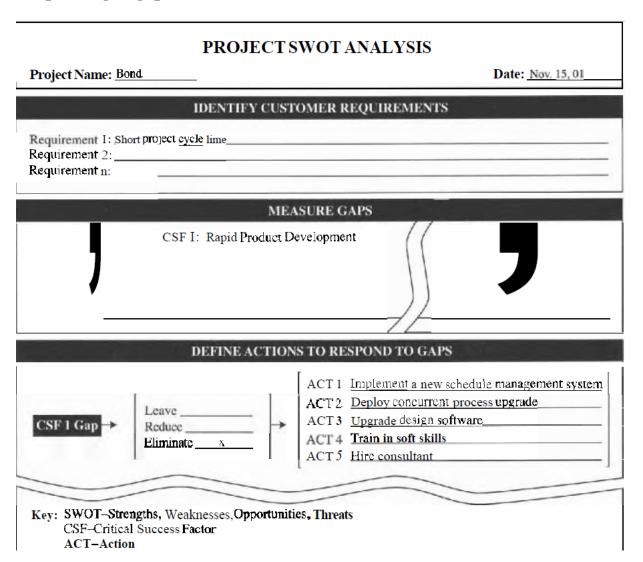

## 1.5. ADVANCED SWOT ANALYSIS

This analysis is an extension of the classical SWOT analysis, performed to gain an understanding of an act on the project's capabilities and environment.

Project capabilities is expressed as the project's internal strength and weakness/ They tell us what our project can or cannot do well.

Our assessment of the project environment indicates what opportunities and threats we are presented with by external world of the project. Information about the environment, combined with the knowledge of the project's capabilities enables projects teams to **identify critical success factors** (CSFs) to meet customer requirements.

## Responding to gaps.